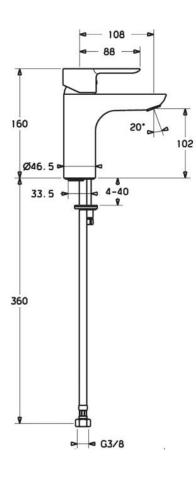

| Flow Rate at 300kPa    | 6.0 L/min  |
|------------------------|------------|
| (With flow controller) |            |
| Hot Water Supply       | max. +80°C |
| Working Pressure       | 1 - 10 bar |
| Connection Size        | G3/8       |

Angle Valves: 2 x SC7103 10 50001 Female **OR** 2 x 97033000 Male

DESIGNED AND ENGINEERED IN GERMANY MANUFACTURED IN EUROPE