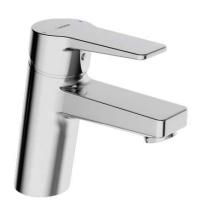

- Chrome
- · Single-lever, Fixed spout
- · Hot & Cold Symbols
- PCA® constant flow rate regardless of pressure variations
- Limitation option for maximum temperature and flow rate, Adjustable hot water stop (retrofittable)
- ø 35 mm ceramic cartridge for flow and temperature control
- · Flexible inlet pipes
- Inner body made of DZR brass, Rapid installation system