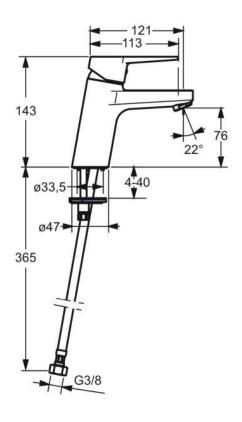

Flow Rate at 300kPa
Hot Water Supply
Working Pressure
Connection Size

Maior Class

Flow Rate at 300kPa

6.0 L/min

max. +80°C

1 - 10 bar

G3/8

L(150 3832)

Noise Class I (ISO 3822)

## Angle Valves:

2 x SC7103 10 50001 Female OR

2 x 9703300 Male

DESIGNED AND ENGINEERED IN GERMANY

MANUFACTURED IN EUROPE