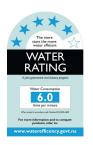

Flow Rate at 300kPa
Hot Water Supply
Working Pressure
Connection Size

Maior Class

Flow Rate at 300kPa

6.0 L/min

max. +80°C

1 - 10 bar

G3/8

L(150 3832)