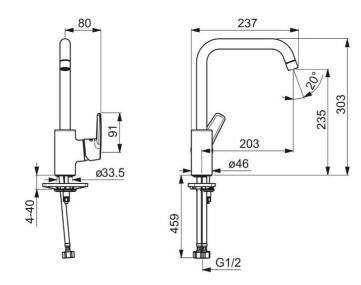

Flow rate at 300kPa 7.5 L/min Hot Water Supply max. +80°C 0.5 - 10 bar Working Pressure **Connection Size** G1/2

Angle Valves: 2 x SC7103 15 50001 Female OR

2 x 97037000 Male

DESIGNED AND ENGINEERED IN GERMANY MANUFACTURED IN EUROPE