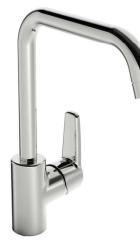

- Chrome
- Single-lever, Swivel Spout (Swivel range • limiting option)
- Hot & Cold Symbols
- Limitation option for maximum temperature and flow rate, adjustable hot water stop (retrofittable)
- ø 35 mm ceramic cartridge for flow and temperature control
- Flexible inlet pipes
- Inner body made of DZR brass, Rapid • installation system