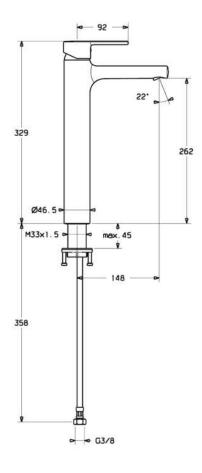

Flow Rate at 300kPa 6.0 L/min

(With flow controller)

Hot Water Supply max. +80°C
Working Pressure 1 - 10 bar
Connection Size G3/8

Noise Class I (ISO 3822)

Angle Valves:

2 x SC7103 10 50001 Female

2 x 97033000 Male