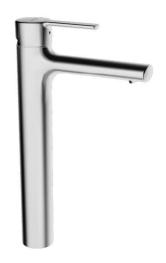

- Chrome
- · Single-lever, Fixed spout
- · Hot & Cold Symbols
- PCA® constant flow rate regardless of pressure variants, Hidden aerator
- Limitation option for maximum temperature and flow rate, Adjustable hot water stop (retrofittable)
- ø 35 mm ceramic cartridge for flow and temperature control
- Flexible inlet pipes
- Inner body made of DZR brass