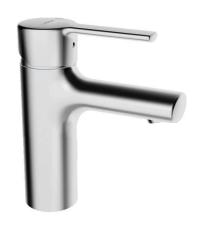

- Chrome
- Single-lever, Fixed spout
- · Hot & Cold Symbols
- PCA® constant flow rate regardless of pressure variations, Hidden aerator
- Limitation option for maximum temperature and flow rate, Adjustable hot water stop (retrofittable)
- ø 35 mm ceramic cartridge for flow and temperature control
- · Flexible inlet pipes
- Inner body made of DZR brass, Rapid installation system