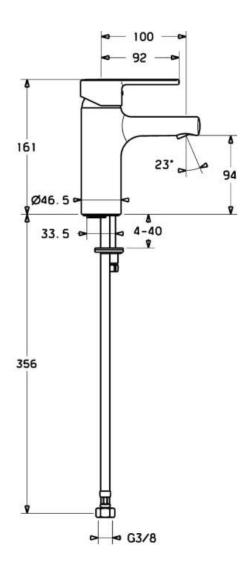

Flow Rate at 300kPa 6.0 L/min

(with Flow Controller)

Hot Water Supply max. +80°C Working Pressure 1 - 10 bar Connection Size G3/8

Noise Class I (ISO 3822)

## Angle Valves:

2 x SC7103 10 50001 Female **OR** 

2 x 97033000 Male

DESIGNED AND ENGINEERED IN GERMANY

MANUFACTURED IN EUROPE