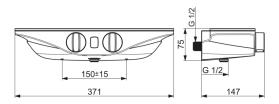

Flow rate at 300kPa
Hot Water Supply
Working Pressure
Connection Size

12.0 L/min
max. +70°C
1-10 bar
G1/2

Installation Width CC150± 15 mm

Battery AA 1.5 V Lithium x 4

Noise Class I (ISO3822) Oras lab

DESIGNED AND ENGINEERED IN GERMANY
MANUFACTURED IN EUROPE