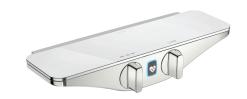

- Chrome/White
- · Thermostatic, Bluetooth®, Battery operated
- Temperature control handle, Flow control handle
- Safety stop against scalding at 38°C, The housing of the fittings conducts minimal heat
- Thermostatic cartridge for automatic temperature control
- Solenoid valve, Light indicated function(s), Low battery indicator
- Ball eccentric coupling(s)
- Safety glass, Software settings adjustable via App
- Protected against back-flow in domestic use (according to DIN EN 1717)