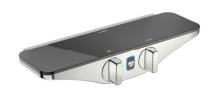

## **Emotion Wellfit**

Hansa Emotion Wellfit Shower Mixer (Black)

- Chrome/Grey
- Thermostatic, Bluetooth®, Battery operated
- Temperature control handle, Flow control handle
- Safety stop against scalding at 38°C, The housing of the fittings conducts minimal heat
- Thermostatic cartridge for automatic temperature control
- Solenoid valve, Light indicated function(s), Low battery indicator
- Ball eccentric coupling(s)
- Safety glass, Software settings adjustable via App
- Protected against back-flow in domestic use (according to DIN EN 1717)