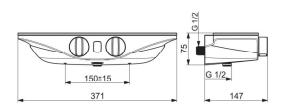

Flow rate at 300kPa Hot Water Supply Working Pressure Connection Size Installation Width Battery Noise Class 12.0 L/min max. +70°C 1-10 bar G1/2 CC150± 15 mm AA 1.5 V Lithium x 4 I (ISO3822) Oras lab

DESIGNED AND ENGINEERED IN GERMANY MANUFACTURED IN EUROPE