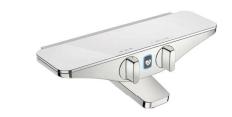

Hansa Emotion Wellfit Shower / Bath Mixer (White)

- Chrome/White
- Thermostatic, Bluetooth®, Battery operated
- Temperature control handle, Flow control handle
- · Standard aerator
- Turn operated diverter, Integrated into flow control handle
- Safety stop against scalding at 38°C, The housing of the fittings conducts minimal heat
- Thermostatic cartridge for automatic temperature control
- Ball eccentric coupling(s)
- Safety glass, Software settings adjustable via App
- Protected against back-flow in domestic use (according to DIN EN 1717)