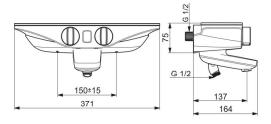

Flow rate at 300kPa
Hot Water Supply
Working Pressure
Connection Size

16.8 / 12.0 L/min
max. +70°C
1-10 bar
G1/2

Installation Width CC150± 15 mm

Battery AA 1.5 V Lithium x 4

Noise Class I (ISO3822) Oras lab