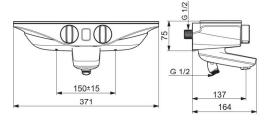

Flow rate at 300kPa
Hot Water Supply
Working Pressure
Connection Size

16.8 / 12.0 L/min
max. +70°C
1-10 bar
G1/2

Installation Width CC150± 15 mm

Battery AA 1.5 V Lithium x 4

Noise Class I (ISO3822) Oras lab