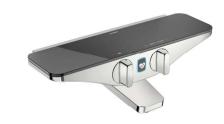

Hansa Emotion Wellfit Shower / Bath Mixer (Black)

- Chrome/Grey
- Thermostatic, Bluetooth®, Battery operated
- Temperature control handle, Flow control handle
- Standard aerator
- Turn operated diverter, Integrated into flow control handle
- Safety stop against scalding at 38°C, The housing of the fittings conducts minimal heat
- Thermostatic cartridge for automatic temperature control
- Ball eccentric coupling(s)
- Safety glass, Software settings adjustable via App
- Protected against back-flow in domestic use (according to DIN EN 1717)