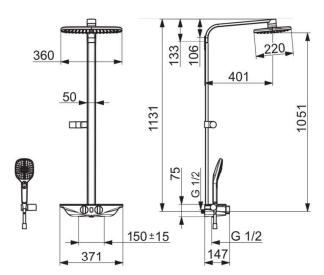

Flow rate at 300kPa
Hot Water Supply
Working Pressure
Connection Size

12.0 L/min
max. +70°C
1-10 bar
G1/2

Installation Width

Battery

Noise Class

CC150± 15 mm

AA 1.5 V Lithium x 4

I (ISO3822) Oras lab