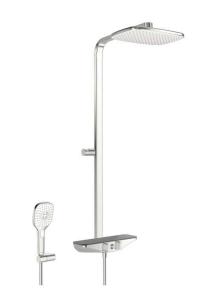

Hansa Emotion Wellfit Thermostatic Shower System (Black)

- Chrome/Grey
- Thermostatic, Bluetooth®, Battery operated
- Temperature control handle, Flow control handle
- Turn operated diverter, Integrated into flow control handle
- Hand shower, Shower holder, Shower hose (1750 mm), Overhead shower, Rotatable ball joint connection
- · Pulsating, Intense, Sensitive
- Safety stop against scalding at 38°C, The housing of the fittings conducts minimal heat
- Thermostatic cartridge for automatic temperature control, Non-return valve(s)
- Solenoid valve, External control unit, Light indicated function(s), Low battery indicator
- Ball eccentric coupling(s)
- Safety glass, Software settings adjustable via App, BLUESWITCH 2-way operated diverter with volume control and stop function
- Protected against back-flow in domestic use (according to DIN EN 1717)