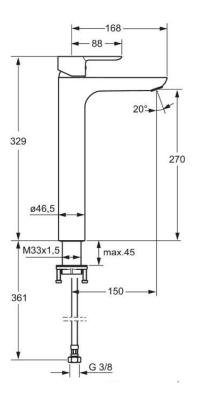

Flow Rate at 300kPa 6.0 L/min

(With flow controller)

Hot Water Supply max. +80°C
Working Pressure 1 - 10 bar
Connection Size G3/8

Angle Valves:

2 x SC7103 10 50001 Female **OR** 

2 x 97033000 Male

DESIGNED AND ENGINEERED IN GERMANY
MANUFACTURED IN EUROPE