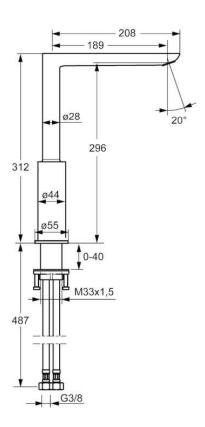

Flow Rate at 300kPa 9.0 L/min
Hot Water Supply max. +90°C
Working Pressure 1 - 10 bar
Connection Size G3/8

## Angle Valves:

 $2 \times SC7103 10 50001 Female OR$ 

2 x 97033000 Male

DESIGNED AND ENGINEERED IN GERMANY
MANUFACTURED IN EUROPE