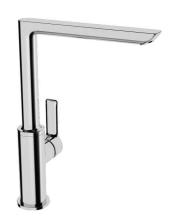

## Ligna

Hansa Ligna High Rise Kitchen Faucet

- Chrome
- Single-lever, Side operated, Swivel spout, Standard aerator, Flow control handle
- · Hot & Cold Symbols
- Ø 25 mm ceramic cartridge for flow and temperature control
- · Flexible inlet pipes
- Surfaces in contact with drinking water contain less than 0.3% lead, Inner body made of DZR brass, Waterways without nickel coating