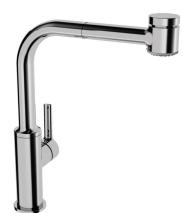

## Ronda

- Chrome
- Single-lever, Side operated, Swivel spout, Standard aerator, Pull out model
- Hot & Cold Symbols
- Non return valve(s), ø 25 mm ceramic cartridge for flow and temperature control
- Flexible inlet pipes
- Surfaces in contact with drinking water contain less than 0.3% lead, Inner body made of DZR brass, Waterways without nickel coating
- Protected against backflow in domestic use (according to DIN EN 1717)