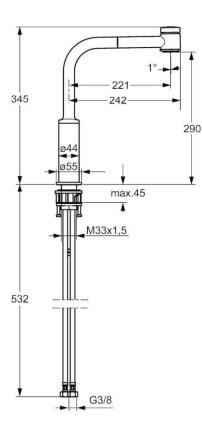

Flow Rate at 300kPa9.0 L/minHot Water Supplymax. +90°CWorking Pressure0.5 - 10 barConnection SizeG3/8

Angle Valves: 2 x SC7103 10 50001 Female **OR** 2 x 97033000 Male

DESIGNED AND ENGINEERED IN GERMANY MANUFACTURED IN EUROPE