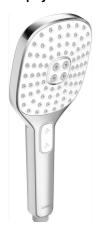

**Brand** 

Model name

Model code

Subtype

**Function** 

Hose

Flow controller

Nominal flow rate

WC to appear on label Water efficiency star rating

**Status** 

**Expiry date** 

| S13592                         |
|--------------------------------|
| 0063                           |
| HANSA                          |
| HansaActiveJet                 |
| 8433 0200 0037                 |
| Hand-held                      |
| Multi-function                 |
| Without hose                   |
| Flow controller in shower head |
| 7.7                            |
| 9.0                            |
| 3 (> 7.5 but <= 9.0)           |
| Expiring                       |
| 22/01/2021                     |