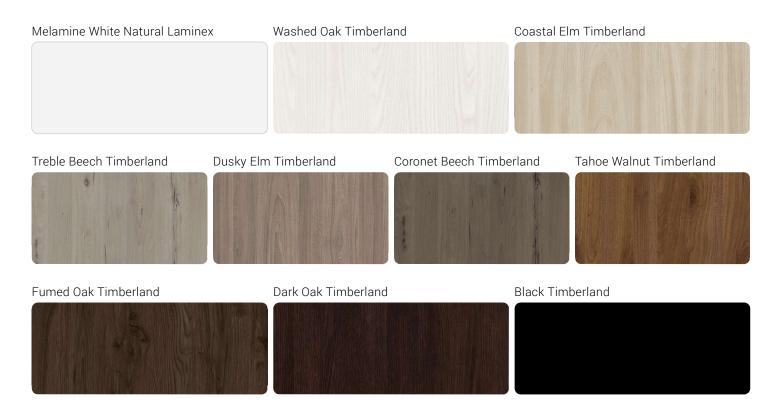

## **Melemine Finishes**

Melamine is a durable, Family-friendly low pressure laminate surface. An affordable and easy care choice for interior cabinetry. Franklins offer Melamine in Natural Laminex and Timberland. Natural Laminex: a natural, trade essential finish. Timberland: a realistic, highly tectured timber finish.