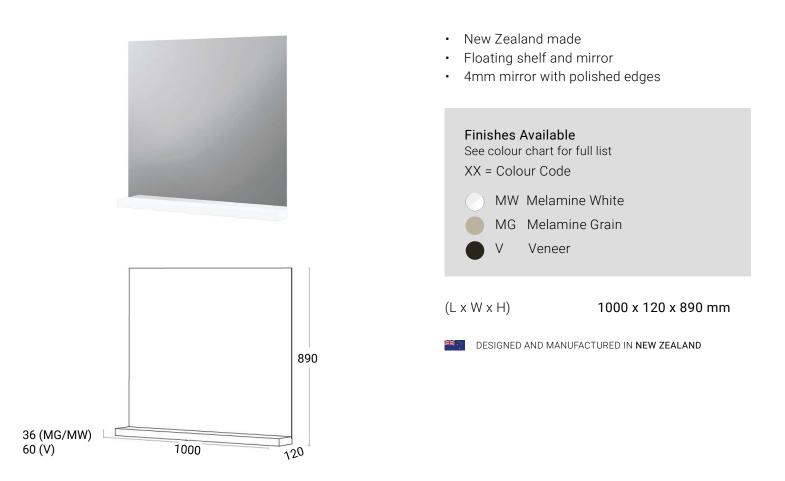

Franklin Furniture Forme Floating Shelf and Mirror 1000mm









## **Melemine Finishes**

Melamine is a durable, Family-friendly low pressure laminate surface. An affordable and easy care choice for interior cabinetry. Franklins offer Melamine in Natural Laminex and Timberland. Natural Laminex: a natural, trade essential finish. Timberland: a realistic, highly tectured timber finish.



## Veneer Finishes

Bring the natural beauty of real wood veneer to your cabinetry. Each sheet is hand-selected and crafted into unique panels. Sustainably sourced.



Prime Panels<sup>™</sup> bestwood<sup>®</sup>