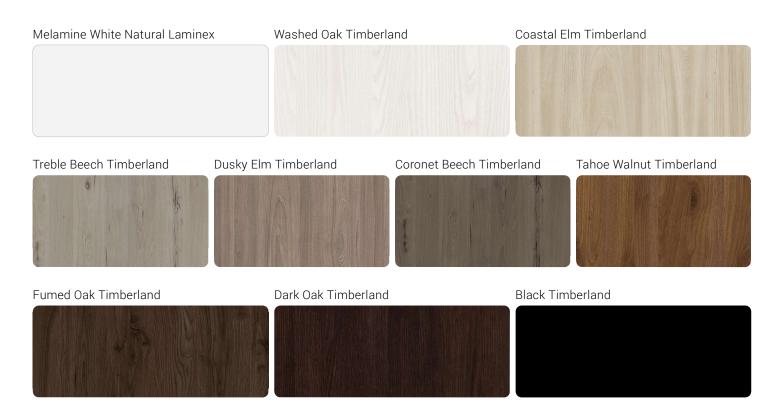

## Melemine Finishes

Melamine is a durable, Family-friendly low pressure laminate surface. An affordable and easy care choice for interior cabinetry. Franklins offer Melamine in Natural Laminex and Timberland. Natural Laminex: a natural, trade essential finish. Timberland: a realistic, highly tectured timber finish.

## Veneer Finishes

Bring the natural beauty of real wood veneer to your cabinetry. Each sheet is hand-selected and crafted into unique panels. Sustainably sourced.