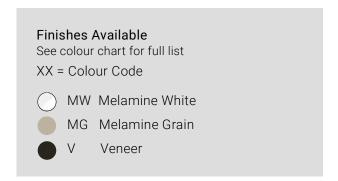

## Melemine Finishes

Melamine is a durable, Family-friendly low pressure laminate surface. An affordable and easy care choice for interior cabinetry. Franklins offer Melamine in Natural Laminex and Timberland. Natural Laminex: a natural, trade essential finish. Timberland: a realistic, highly tectured timber finish.