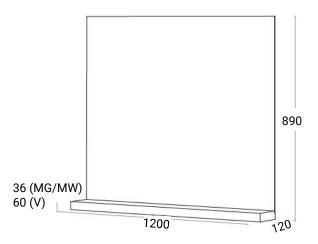

## Franklin Furniture Forme Floating Shelf and Mirror 1200mm

- New Zealand made
- · Floating shelf and mirror
- 4mm mirror with polished edges

(L x W x H) 1200 x 120 x 890 mm

DESIGNED AND MANUFACTURED IN NEW ZEALAND