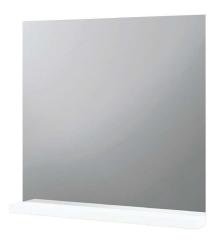

## Franklin Furniture Forme Floating Shelf and Mirror 1200mm

- New Zealand made
- · Floating shelf and mirror
- 4mm mirror with polished edges

(L x W x H) 1200 x 120 x 890 mm

DESIGNED AND MANUFACTURED IN NEW ZEALAND