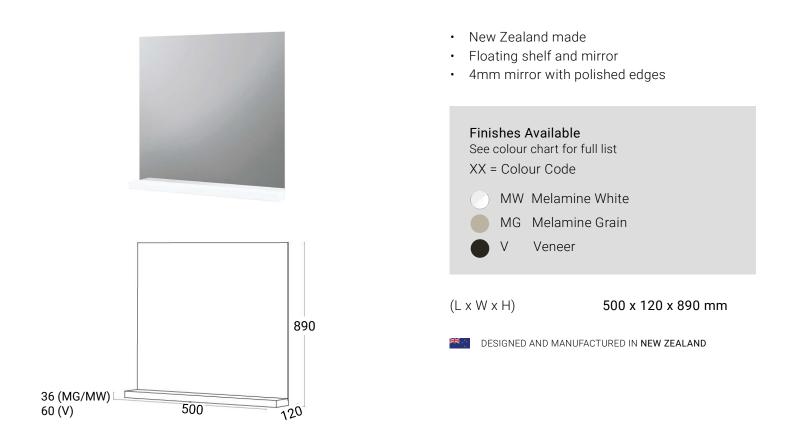

## Forme

Franklin Furniture Forme Floating Shelf and Mirror 500mm









## **Melemine Finishes**

Melamine is a durable, Family-friendly low pressure laminate surface. An affordable and easy care choice for interior cabinetry. Franklins offer Melamine in Natural Laminex and Timberland. Natural Laminex: a natural, trade essential finish. Timberland: a realistic, highly tectured timber finish.



## Veneer Finishes

Bring the natural beauty of real wood veneer to your cabinetry. Each sheet is hand-selected and crafted into unique panels. Sustainably sourced.



Prime Panels<sup>™</sup> bestwood<sup>®</sup>