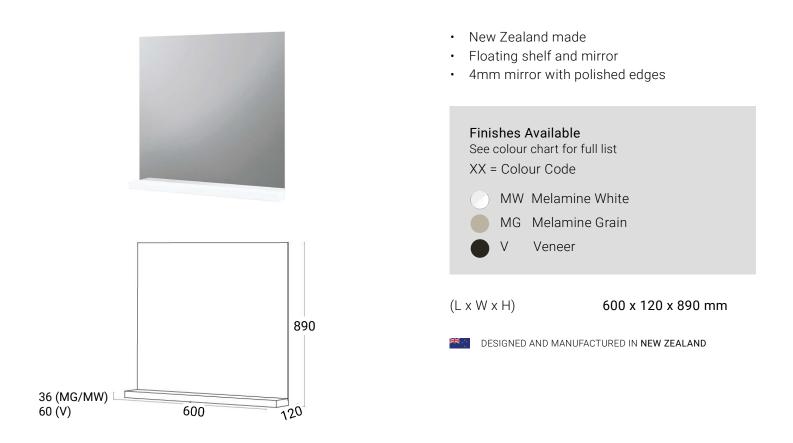

## Forme

Franklin Furniture Forme Floating Shelf and Mirror 600mm









## **Melemine Finishes**

Melamine is a durable, Family-friendly low pressure laminate surface. An affordable and easy care choice for interior cabinetry. Franklins offer Melamine in Natural Laminex and Timberland. Natural Laminex: a natural, trade essential finish. Timberland: a realistic, highly tectured timber finish.



## Veneer Finishes

Bring the natural beauty of real wood veneer to your cabinetry. Each sheet is hand-selected and crafted into unique panels. Sustainably sourced.



Prime Panels<sup>™</sup> bestwood<sup>®</sup>