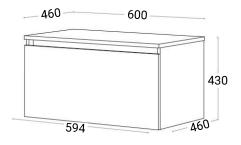

Franklin Furniture Tabella Wall Vanity 1 Drawer 600mm

- · Cabinetry is New Zealand made
- 20mm Primestone top (available in white or black)
- Hettich runners on the drawers come with a life time warranty
- · Single soft close drawer

 $(L \times W \times H)$  600 x 460 x 430 mm

VANITIES DESIGNED AND MANUFACTURED IN NEW ZEALAND