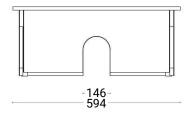

Franklin Furniture Tabella Wall Vanity 1 Drawer 600mm

- · Cabinetry is New Zealand made
- 20mm Primestone top (available in white or black)
- Hettich runners on the drawers come with a life time warranty
- · Single soft close drawer

 $(L \times W \times H)$  600 x 460 x 430 mm

VANITIES DESIGNED AND MANUFACTURED IN NEW ZEALAND