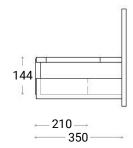

Franklin Furniture Tabella Wall Vanity 1 Drawer 600mm

- · Cabinetry is New Zealand made
- 20mm Primestone top (available in white or black)
- Hettich runners on the drawers come with a life time warranty
- · Single soft close drawer

 $(L \times W \times H)$  600 x 460 x 430 mm

VANITIES DESIGNED AND MANUFACTURED IN NEW ZEALAND