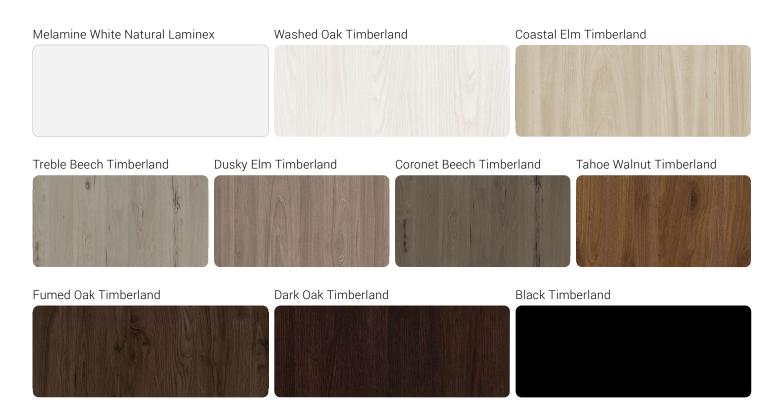

## Melemine Finishes

Melamine is a durable, Family-friendly low pressure laminate surface. An affordable and easy care choice for interior cabinetry. Franklins offer Melamine in Natural Laminex and Timberland. Natural Laminex: a natural, trade essential finish. Timberland: a realistic, highly tectured timber finish.