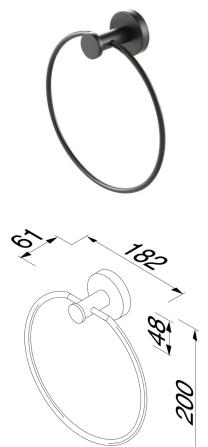

## Nemox Black

Geesa Nemox Black Towel Ring

- Matt black
- Material: metal
- Concealed fixing
- Towel ring

(L x W x H) Weight 182 x 61 x 200 mm 0.335 kg

DESIGNED AND MANUFACTURED IN THE NETHERLANDS