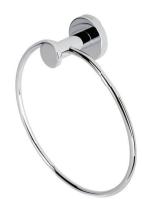

## Nemox Chrome

Geesa Nemox Chrome Towel Ring

- Chrome
- Material: metal
- Concealed fixing
- Towel ring

(L x W x H) Weight 182 x 61 x 200 mm 0.333 kg

DESIGNED AND MANUFACTURED IN THE NETHERLANDS