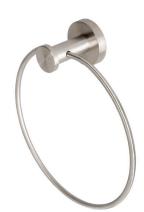

## **Nemox Stainless Steel**

Geesa Nemox Stainless Steel Towel Ring

- Stainless steel
- Material: metal
- Concealed fixing
- Towel ring

(L x W x H) Weight 182 x 61 x 200 mm 0.314 kg

DESIGNED AND MANUFACTURED IN THE NETHERLANDS