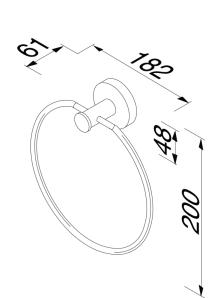

## Nemox Chrome

Geesa Nemox Chrome Towel Ring

- Chrome
- Material: metal
- Concealed fixing
- Towel ring

(L x W x H) Weight 182 x 61 x 200 mm 0.333 kg

DESIGNED AND MANUFACTURED IN THE NETHERLANDS

## **Nemox Stainless Steel**

Geesa Nemox Stainless Steel Towel Ring

- Stainless steel
- Material: metal
- Concealed fixing
- Towel ring

(L x W x H) Weight 182 x 61 x 200 mm 0.314 kg

DESIGNED AND MANUFACTURED IN THE NETHERLANDS

## Nemox Black

Geesa Nemox Black Towel Ring

- Matt black
- Material: metal
- Concealed fixing
- Towel ring

(L x W x H) Weight 182 x 61 x 200 mm 0.335 kg

DESIGNED AND MANUFACTURED IN THE NETHERLANDS