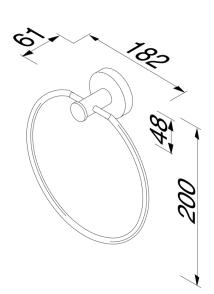

## Nemox Chrome

Geesa Nemox Chrome Towel Ring

- Chrome
- Material: metal
- Concealed fixing
- Towel ring

(L x W x H) Weight 182 x 61 x 200 mm 0.333 kg

DESIGNED AND MANUFACTURED IN THE NETHERLANDS

## **Nemox Stainless Steel**

Geesa Nemox Stainless Steel Towel Ring

- Stainless steel
- Material: metal
- Concealed fixing
- Towel ring

(L x W x H) Weight 182 x 61 x 200 mm 0.314 kg

DESIGNED AND MANUFACTURED IN THE NETHERLANDS

## Nemox Black

Geesa Nemox Black Towel Ring

- Matt black
- Material: metal
- Concealed fixing
- Towel ring

(L x W x H) Weight 182 x 61 x 200 mm 0.335 kg

DESIGNED AND MANUFACTURED IN THE NETHERLANDS