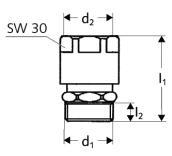

| DN | d <sub>1</sub> | d <sub>2</sub> | l <sub>1</sub> | l <sub>2</sub> | SW |
|----|----------------|----------------|----------------|----------------|----|
| 20 | G 3/4          | G 3/4          | 46,5           | 11             | 30 |
| 15 | G 1/2          | G 1/2          | 44,5           | 9              | 25 |