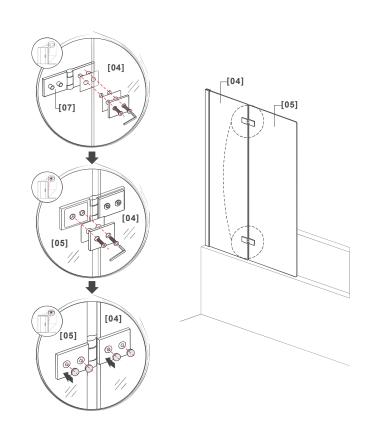

Note: This product is heavy and may require two people to install.

View Assembly Drawing on the Next Page

09 303 1839 info@franklins.co.nz

Step One

09 303 1839 info@franklins.co.nz

Step Two

Step Three

[07] x2

09 303 1839 info@franklins.co.nz

Step Four

Step Five

09 303 1839 info@franklins.co.nz

Step Six

09 303 1839 info@franklins.co.nz

Step Seven

09 303 1839 info@franklins.co.nz