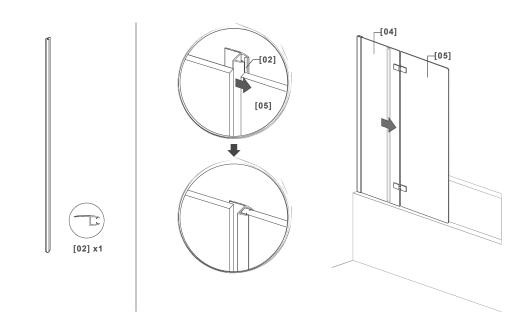

Note: This product is heavy and may require two people to install.

View Assembly Drawing on the Next Page

09 303 1839 info@franklins.co.nz

Step One

09 303 1839 info@franklins.co.nz

Step Two

Step Three

[07] x2

09 303 1839 info@franklins.co.nz

Step Four

Step Five

09 303 1839 info@franklins.co.nz

Step Six

09 303 1839 info@franklins.co.nz

Step Seven

09 303 1839 info@franklins.co.nz