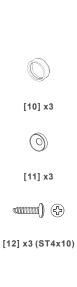

#### **Box Contents Continued:**

| 1  | 3 x Washers                   | $\bigcirc$ $\bigcirc$ $\bigcirc$                                                                                |
|----|-------------------------------|-----------------------------------------------------------------------------------------------------------------|
| 12 | 3 x Screws ST4x10             | ammu() (E)                                                                                                      |
| 13 | 1 x Profile Cap - Post        | 6                                                                                                               |
| 13 | 1 x Profile Cap - Fixed Panel | The second se |
|    |                               |                                                                                                                 |