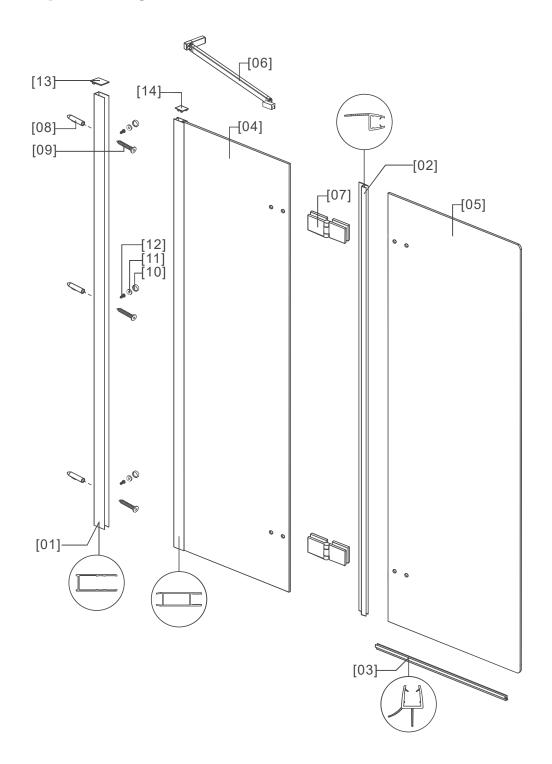

#### **Box Contents:**

| 1 1 x Post            |                              |
|-----------------------|------------------------------|
| 2 1 x Vertical Seal   |                              |
| 3 1 x Horizontal Seal |                              |
| 4 1 x Fixed Panel     | :                            |
| 5 1 x Swinging Panel  |                              |
| 6 1 x Fixing Bar      |                              |
| 7 2 x Hinges          |                              |
| 8 3 x Wall Plugs      |                              |
| 9                     | <=======() ()                |
| 10 3 x Screw Caps     | $\bigcirc \bigcirc \bigcirc$ |

#### **Box Contents Continued:**

| 1  | 3 x Washers                   | $\bigcirc$ $\bigcirc$ $\bigcirc$                                                                                |
|----|-------------------------------|-----------------------------------------------------------------------------------------------------------------|
| 12 | 3 x Screws ST4x10             | ammu() (E)                                                                                                      |
| 13 | 1 x Profile Cap - Post        | 6                                                                                                               |
| 13 | 1 x Profile Cap - Fixed Panel | The second se |
|    |                               |                                                                                                                 |

Note: This product is heavy and may require two people to install.

View Assembly Drawing on the Next Page

09 303 1839 info@franklins.co.nz

Step One

09 303 1839 info@franklins.co.nz

Step Two

Step Three

[07] x2