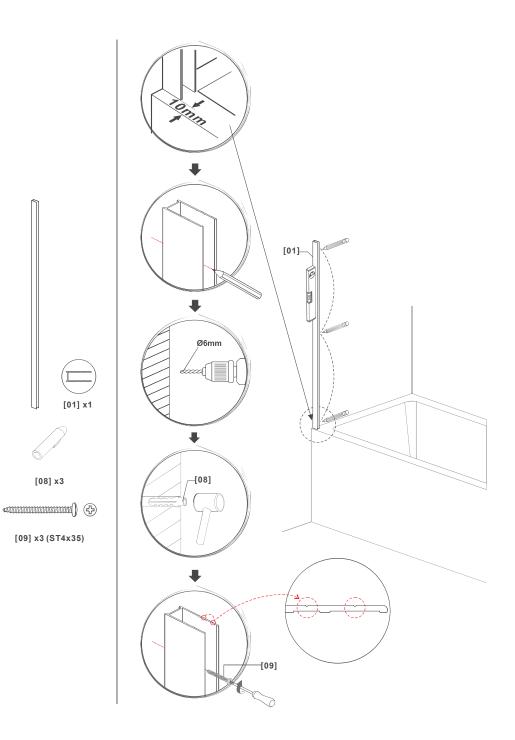

Note: This product is heavy and may require two people to install.

View Assembly Drawing on the Next Page

09 303 1839 info@franklins.co.nz

Step One

09 303 1839 info@franklins.co.nz

Step Two

Step Three

[07] x2

09 303 1839 info@franklins.co.nz

Step Four

Step Five

09 303 1839 info@franklins.co.nz

Step Six

09 303 1839 info@franklins.co.nz

Step Seven

09 303 1839 info@franklins.co.nz