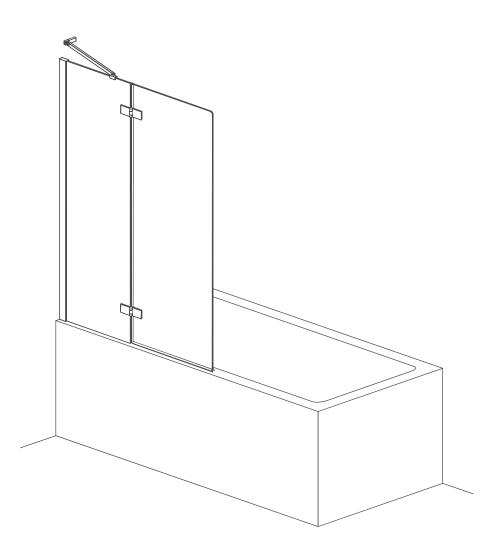

# **Hinged Bath Screen**

#### **Box Contents:**

| 1 1 x Post            |                              |
|-----------------------|------------------------------|
| 2 1 x Vertical Seal   |                              |
| 3 1 x Horizontal Seal |                              |
| 4 1 x Fixed Panel     | :                            |
| 5 1 x Swinging Panel  |                              |
| 6 1 x Fixing Bar      |                              |
| 7 2 x Hinges          |                              |
| 8 3 x Wall Plugs      |                              |
| 9                     | <=======() ()                |
| 10 3 x Screw Caps     | $\bigcirc \bigcirc \bigcirc$ |

#### **Box Contents Continued:**

| 1  | 3 x Washers                   | $\bigcirc$ $\bigcirc$ $\bigcirc$                                                                                |
|----|-------------------------------|-----------------------------------------------------------------------------------------------------------------|
| 12 | 3 x Screws ST4x10             | ammu() (E)                                                                                                      |
| 13 | 1 x Profile Cap - Post        | 6                                                                                                               |
| 13 | 1 x Profile Cap - Fixed Panel | The second se |
|    |                               |                                                                                                                 |