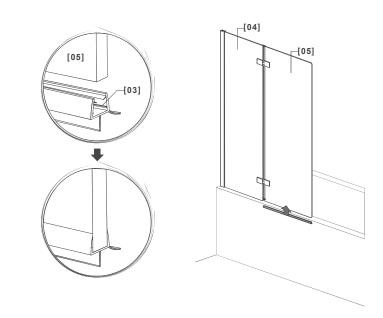

Note: This product is heavy and may require two people to install.

View Assembly Drawing on the Next Page

09 303 1839 info@franklins.co.nz

Step One

09 303 1839 info@franklins.co.nz

Step Two

Step Three

[07] x2

09 303 1839 info@franklins.co.nz

Step Four

Step Five

09 303 1839 info@franklins.co.nz

Step Six

09 303 1839 info@franklins.co.nz

Step Seven

09 303 1839 info@franklins.co.nz