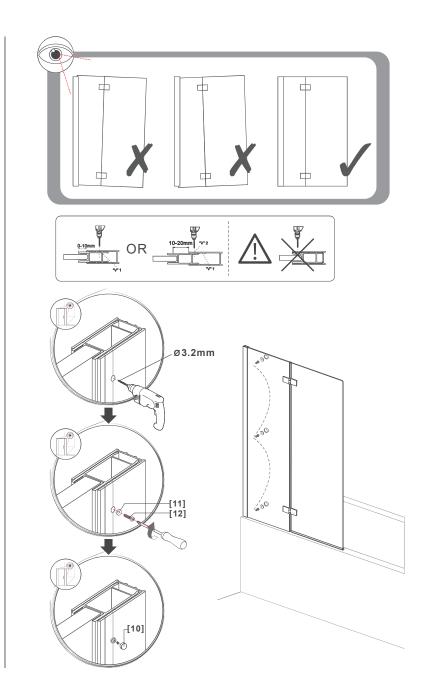

Note: This product is heavy and may require two people to install.

View Assembly Drawing on the Next Page

09 303 1839 info@franklins.co.nz

Step One

09 303 1839 info@franklins.co.nz

Step Two

Step Three

[07] x2

09 303 1839 info@franklins.co.nz

Step Four

Step Five

09 303 1839 info@franklins.co.nz

Step Six

09 303 1839 info@franklins.co.nz

Step Seven

09 303 1839 info@franklins.co.nz